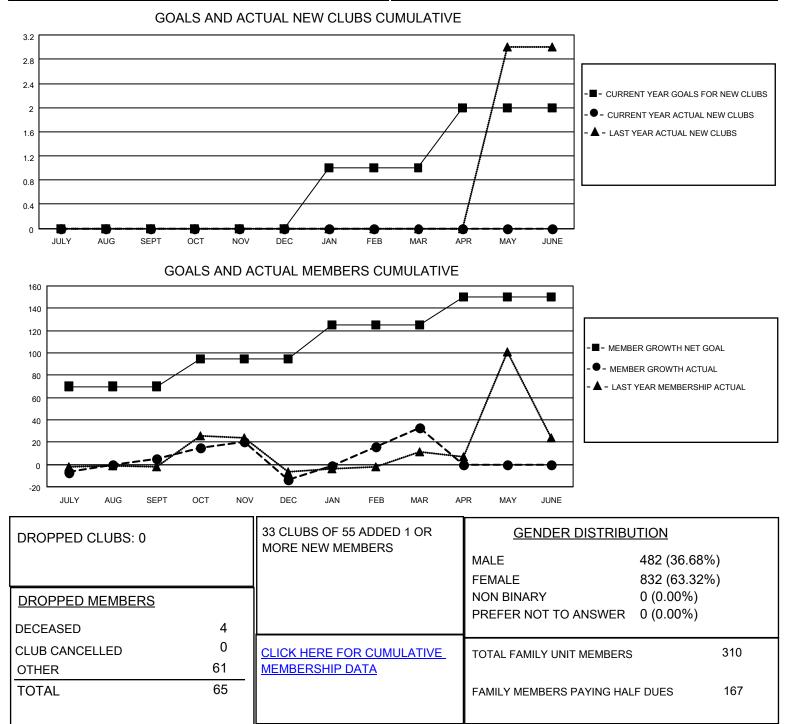

## LOCATION TURKEY

District 118 Y

Results as of: 3/31/2023

| Clubs                 |               |           |               | Members               |                          |                         |                                                    |
|-----------------------|---------------|-----------|---------------|-----------------------|--------------------------|-------------------------|----------------------------------------------------|
| RESULTS FOR 2022-2023 |               |           |               | RESULTS FOR 2022-2023 |                          |                         |                                                    |
| QUARTER               | NEW CLUB GOAL | NEW CLUBS | DROPPED CLUBS | QUARTER               | EMBER GROWTH NET<br>GOAL | MEMBER GROWTH<br>ACTUAL | DROPPED<br>MEMBERS ACTUAL<br>(including transfers) |
| JULY/AUG/SEPT         | 0             | 0         | 0             | JULY/AUG/SEPT         | 70                       | 19                      | 11                                                 |
| OCT/NOV/DEC           | 0             | 0         | 0             | OCT/NOV/DEC           | 25                       | 34                      | 49                                                 |
| JAN/FEB/MAR           | 1             | 0         | 0             | JAN/FEB/MAR           | 30                       | 57                      | 5                                                  |
| APR/MAY/JUNE          | 1             | 0         | 0             | APR/MAY/JUNE          | 25                       | 0                       | 0                                                  |